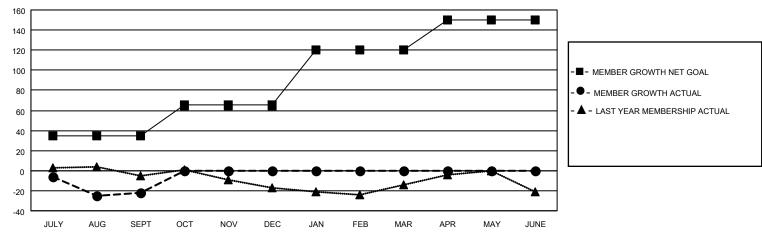

## GOALS AND ACTUAL MEMBERS CUMULATIVE

| DROPPED CLUBS: 0 |    | 14 CLUBS OF 50 ADDED 1 OR<br>MORE NEW MEMBERS | GENDER DISTRIBUTION                 |              |  |
|------------------|----|-----------------------------------------------|-------------------------------------|--------------|--|
|                  |    | MORE NEW MEMBERS                              | MALE                                | 691 (57.92%) |  |
|                  |    |                                               | FEMALE 501 (41.99%)                 |              |  |
| DROPPED MEMBERS  |    |                                               | NON BINARY                          | 0 (0.00%)    |  |
|                  |    |                                               | PREFER NOT TO ANSWER                | 1 (0.08%)    |  |
| DECEASED         | 4  |                                               |                                     | ,            |  |
| CLUB CANCELLED   | 0  | CLICK HERE FOR CUMULATIVE                     | TOTAL FAMILY UNIT MEMBERS           | 316          |  |
| OTHER            | 52 | MEMBERSHIP DATA                               |                                     |              |  |
| TOTAL            | 56 |                                               | FAMILY MEMBERS PAYING HALF DUES 163 |              |  |
|                  |    |                                               |                                     |              |  |